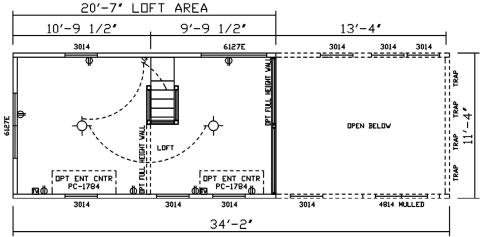

## **Country Manor Series**

399 SQ. FT. (Approximate) 2 Bedroom, 1 Bath, Loft

Last Updated: 2-16-21

Χ\_

FACTORY EXPO HOME CENTERS 90 Weaver Street Rocky Mount, VA 24151