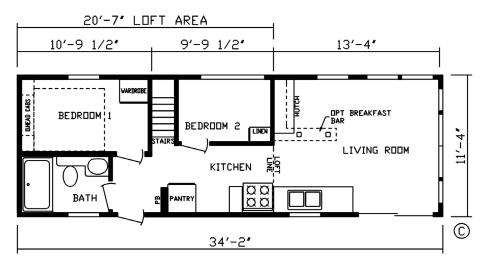

## **Country Manor Series**

399 SQ. FT. (Approximate) 2 Bedroom, 1 Bath, Loft

Last Updated: 2-16-21

Χ\_

FACTORY EXPO HOME CENTERS 90 Weaver Street Rocky Mount, VA 24151