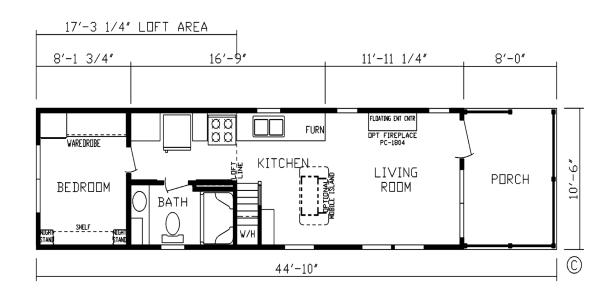

## Hopedale

Forest Lake Series

399 SQ. FT. (Approximate) 1 Bedroom, 1 Bath

Last Updated: 10-23-20