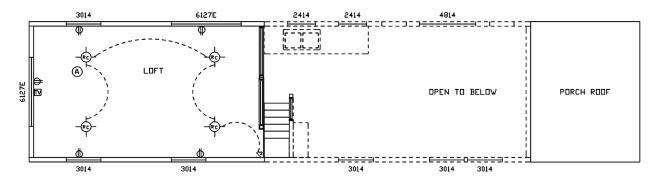

## Hopedale

Forest Lake Series

399 SQ. FT. (Approximate) 1 Bedroom, 1 Bath

Last Updated: 10-23-20