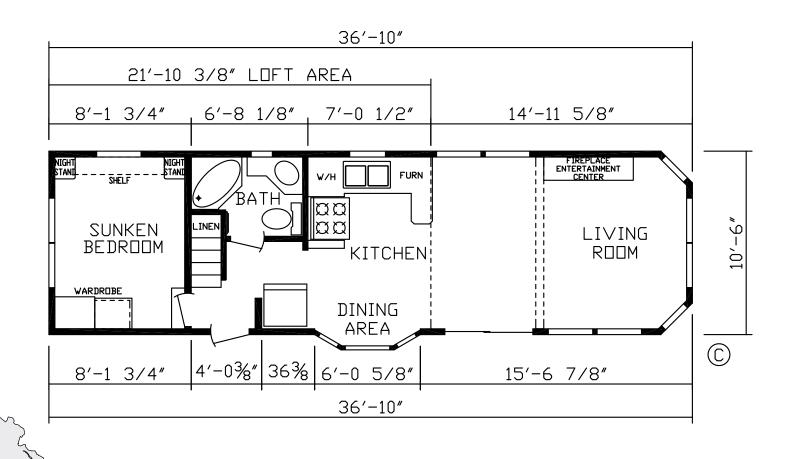

**Country Manor Series** 

1 Bed, 1 Bath Approx. 399 Sq. Ft.

Last Updated: 9-17-19

Factory Expo Home Centers 90 Weaver Street Rocky Mount, Virginia 24151

Virginia

I authorize Factory Expo to build my house, per this plan.