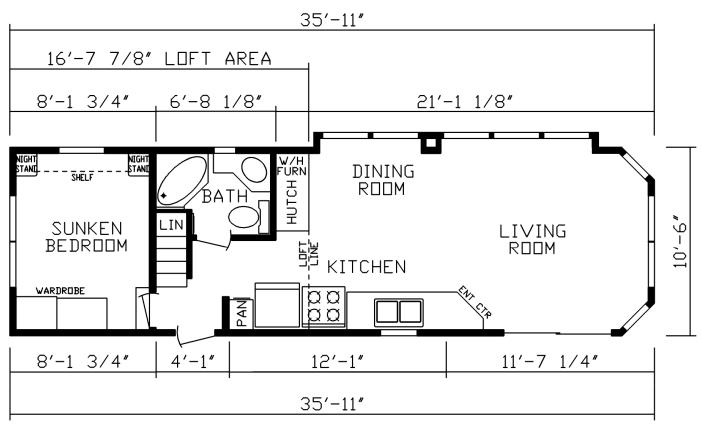

1 Bed, 1 Bath Approx. 378 Sq. Ft.

Last Updated: 8-2-19

Factory Expo Home Centers 90 Weaver Street Rocky Mount, Virginia 24151 I authorize Factory Expo to build my house, per this plan.

Customer Signature/Date