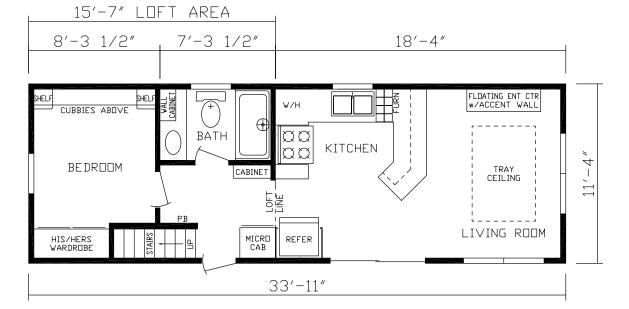

## **Chilton Woods**

Forest Lake Series

His/Hers Wardrobe Approx. 398 Sq. Ft.

Last Updated: 4-11-18

Virginia Richmond Norfolk

Factory Expo Home Centers 90 Weaver Street Rocky Mount, Virginia 24151 I authorize Factory Expo to build my house, per this plan.