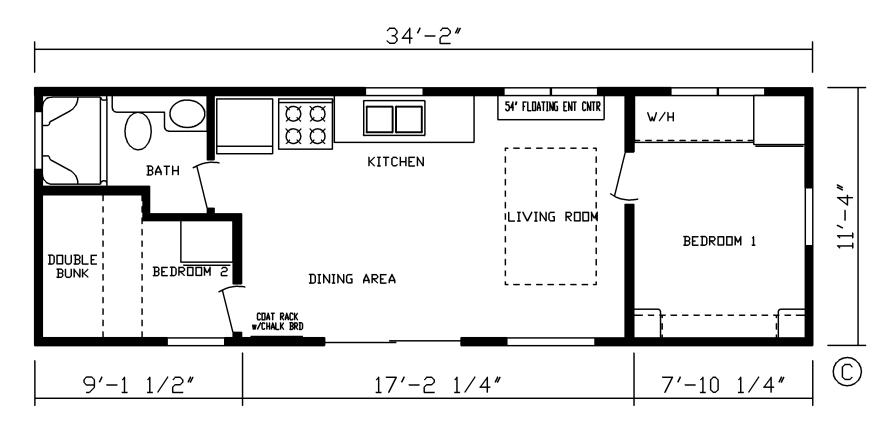

## **Blue Ridge**

Forest Lake Series

397 SQ. FT. (Approximate) 2 Bedroom, 1 Bath

Last Updated: 3-3-21